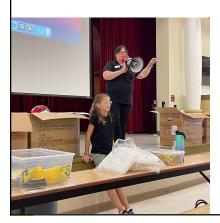

# **TPO Open House & Toy Drive**

More than 110 toys and gift cards were collected and donated to the Department of Children & Families