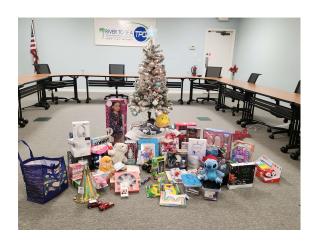

# **TPO Open House & Toy Drive**

More than 110 toys and gift cards were collected and donated to the Department of Children & Families