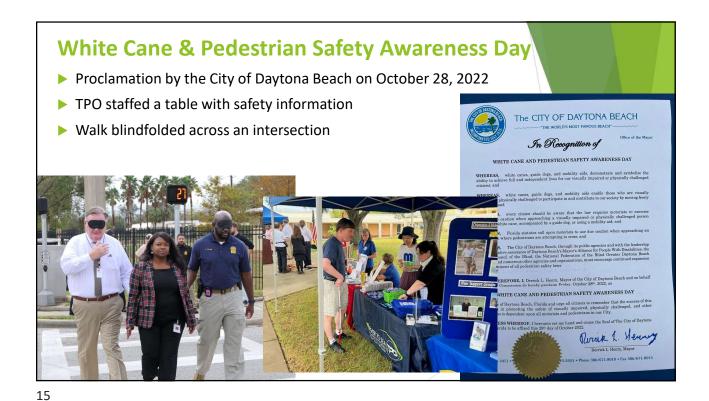

#### **Outreach & Events**

Thirty-one (31) Community Outreach Events in FY 22/23 (an increase of 29% over the prior fiscal year)

- Partnered with FDOT for:
  - **▶** Mobility Week
- ▶ National Bicycle Month Kick-Off Press Conference
- **▶** Love to Ride Challenge
- **▶** Bunnell Health Fair
- ► Bicycle Lane Design Contest Flagler County Buck Slip