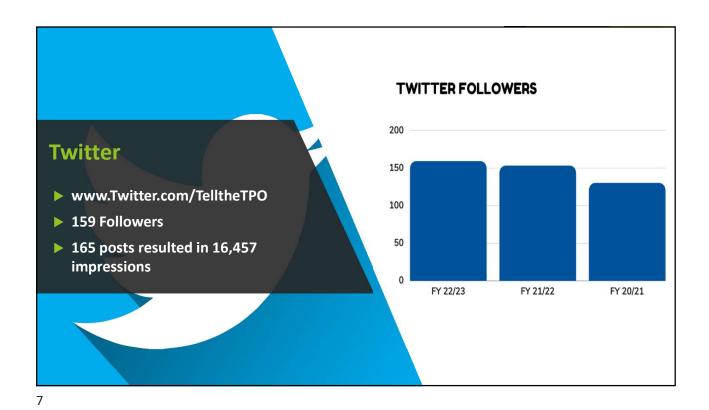

Facebook

www.Facebook.com/RivertoSeaTPO

574 followers

Individual posts reached between 60 to 5,152 people

175 posts reaching 22,182 people

FY 22/23

FY 21/22

FY 20/21