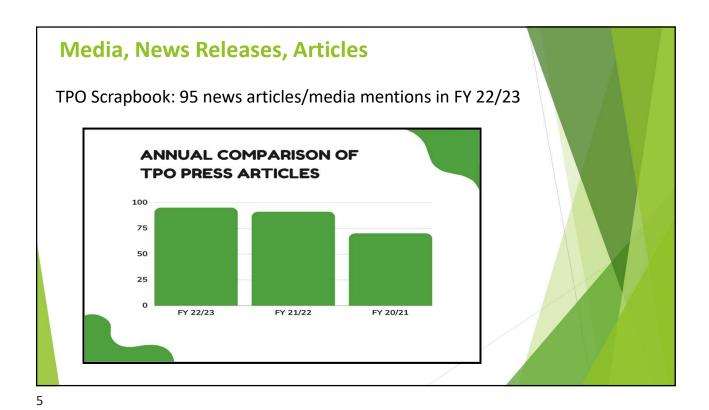

**TPO Website** Website Statistics Comparison for FY 2020-2023 www.R2CTPO.org ▶ 19,751 visitors Page-Views ▶ 14,019 new users > 37,583 page-views Unique Visitors ► Most visited page: home page ▶ 2<sup>nd</sup> most visited page: **Total Visitors Bicycle Suitability** 20,000 30,000 40,000 10,000 Maps (most downloaded item) FY 20/21 FY 21/22 FY 22/23 ▶ 3<sup>rd</sup> most visited page: TPO Staff



Facebook

www.Facebook.com/RivertoSeaTPO

574 followers

Individual posts reached between 60 to 5,152 people

175 posts reaching 22,182 people

FY 22/23

FY 21/22

FY 20/21





#### **Outreach & Events**







Thirty-one (31) Community Outreach Events in FY 22/23 (an increase of 29% over the prior fiscal year)

- Partnered with FDOT for:
  - **▶** Mobility Week
- ▶ National Bicycle Month Kick-Off Press Conference
- **▶** Love to Ride Challenge
- **▶** Bunnell Health Fair
- ► Bicycle Lane Design Contest Flagler County Buck Slip

### **Flagler County Buck Slip**

- ▶ Partnered with FDOT for the design and development of a buck slip
- ► In all Flagler County Tax **Registration Renewals**
- Over 70,000 mailings over a one-year period





# **TPO Open House & Toy Drive**

More than 110 toy