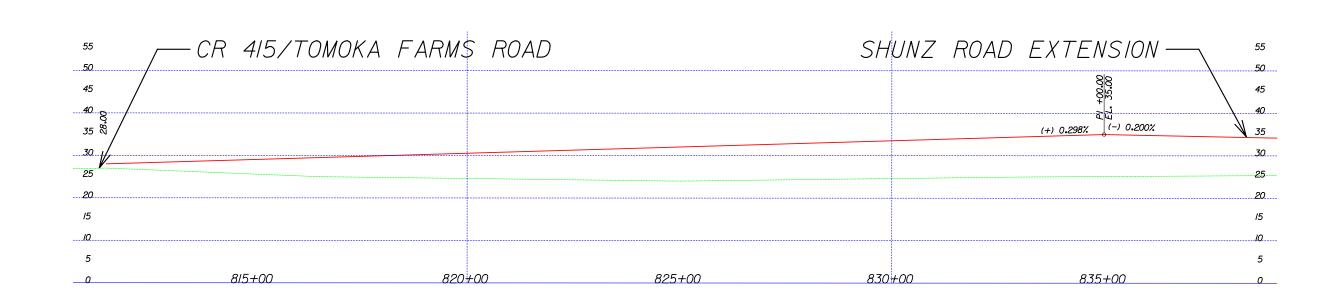

Appendix H

Protection Measures for the Eastern Indigo Snake

| R E V I S I O N S           DATE         BY         DESCRIPTION         DATE         BY         DESCRIPTION | John R. Freeman, JR., P.E., PTOE P.E. License No. 25730 Kittelson & Associates, Inc.                 |          | STATE OF FLORIDA DEPARTMENT OF TRANSPORTATION |                                      | LPGA BLVD. PD&E STUDY                             | SHEET<br>NO. |
|-------------------------------------------------------------------------------------------------------------|------------------------------------------------------------------------------------------------------|----------|-----------------------------------------------|--------------------------------------|---------------------------------------------------|--------------|
|                                                                                                             | 3/5 E. Robinson St., Suite 465<br>Orlando, Florida 3280/<br>Certificate of Authorization No 00007524 | ROAD NO. | COUNTY<br>VOLUSIA                             | FINANCIAL PROJECT ID  4/0252-1-22-0/ | VERTICAL PROFILE B3<br>STA 811+07.18 TO 866+27.18 | 1 of 3       |