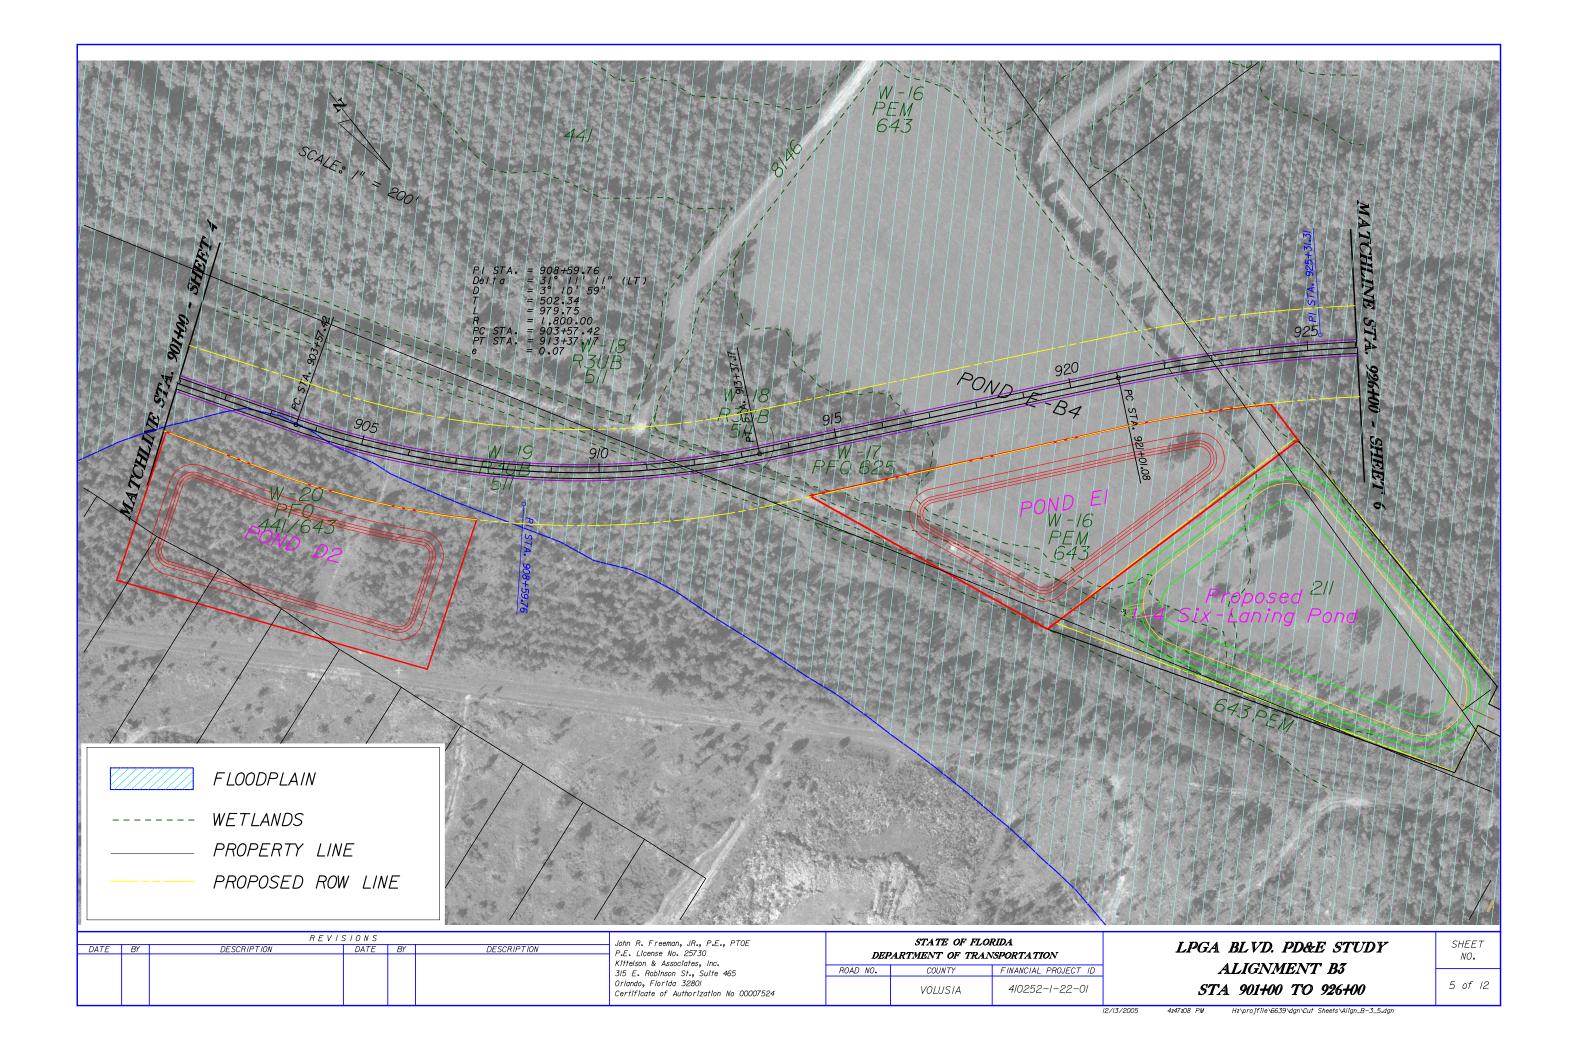

| DATE | BY | R E V I .<br>DESCRIPTION | S I O N S<br>DATE | BY | DESCRIPTION | John R. Freeman, JR., P.E., PTOE P.E. License No. 25730 Kittelson & Associates, Inc.                 | No. 25730 DEPARTMENT OF TRANSPORTATION |                   |                                     |           | LPGA BLVD. PD&E STUDY<br>VERTICAL PROFILE B3 |                                              | SHEET<br>NO. |
|------|----|--------------------------|-------------------|----|-------------|------------------------------------------------------------------------------------------------------|----------------------------------------|-------------------|-------------------------------------|-----------|----------------------------------------------|----------------------------------------------|--------------|
|      |    |                          |                   |    |             | 315 E. Robinson St., Sulte 465<br>Orlando, Florida 32801<br>Certificate of Authorization No 00007524 | ROAD NO.                               | COUNTY<br>VOLUSIA | FINANCIAL PROJECT ID 410252-1-22-01 |           | STA 921+36.55 TO 975+91.63                   | 3 of 3                                       |              |
|      |    |                          |                   |    |             |                                                                                                      |                                        |                   |                                     | 9/16/2005 | 4:25:47 PM                                   | H:\projfile\6639\dgn\Cut Sheets\VP_B-3_1.dgn |              |