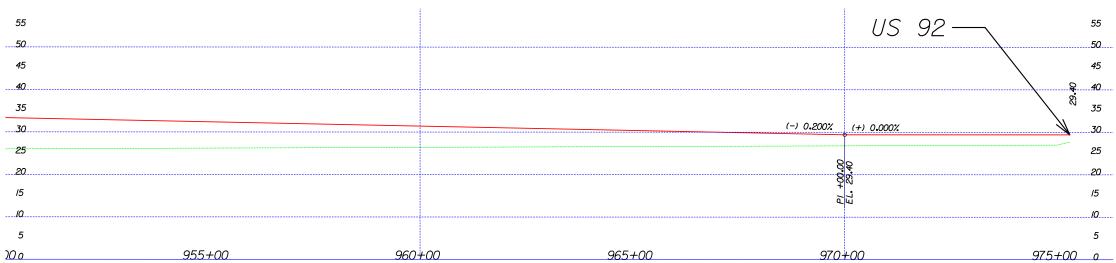

| DATE | BY | R E V I .<br>DESCRIPTION | S I O N S<br>DATE | BY | DESCRIPTION | John R. Freeman, JR., P.E., PTOE P.E. License No. 25730 Kittelson & Associates, Inc.                 | No. 25730 DEPARTMENT OF TRANSPORTATION |                   |                                     |           | LPGA BLVD. PD&E STUDY<br>VERTICAL PROFILE B3 |                                              | SHEET<br>NO. |
|------|----|--------------------------|-------------------|----|-------------|------------------------------------------------------------------------------------------------------|----------------------------------------|-------------------|-------------------------------------|-----------|----------------------------------------------|----------------------------------------------|--------------|
|      |    |                          |                   |    |             | 315 E. Robinson St., Sulte 465<br>Orlando, Florida 32801<br>Certificate of Authorization No 00007524 | ROAD NO.                               | COUNTY<br>VOLUSIA | FINANCIAL PROJECT ID 410252-1-22-01 |           | STA 921+36.55 TO 975+91.63                   | 3 of 3                                       |              |
|      |    |                          |                   |    |             |                                                                                                      |                                        |                   |                                     | 9/16/2005 | 4:25:47 PM                                   | H:\projfile\6639\dgn\Cut Sheets\VP_B-3_1.dgn |              |