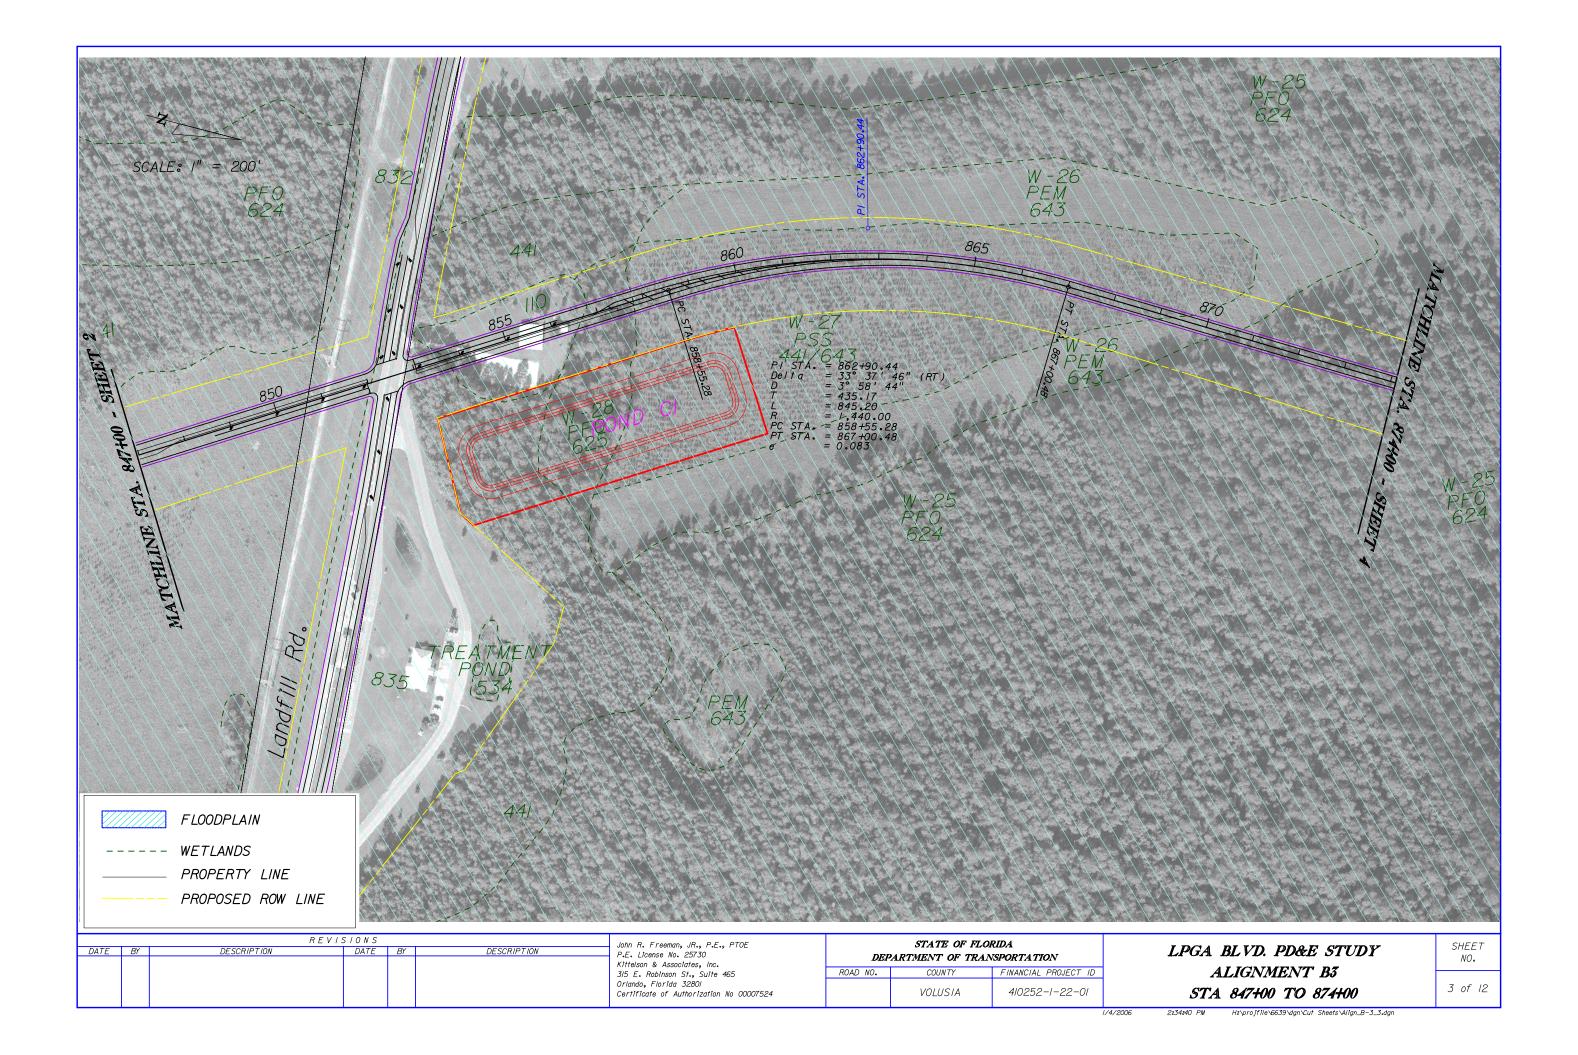

| DATE | BY | R E V I .<br>DESCRIPTION | S I O N S<br>DATE | BY | DESCRIPTION | John R. Freeman, JR., P.E., PTOE P.E. License No. 25730 Kittelson & Associates, Inc.                 | No. 25730 DEPARTMENT OF TRANSPORTATION |                   |                                     |           | LPGA BLVD. PD&E STUDY<br>VERTICAL PROFILE B3 |                                              | SHEET<br>NO. |
|------|----|--------------------------|-------------------|----|-------------|------------------------------------------------------------------------------------------------------|----------------------------------------|-------------------|-------------------------------------|-----------|----------------------------------------------|----------------------------------------------|--------------|
|      |    |                          |                   |    |             | 315 E. Robinson St., Sulte 465<br>Orlando, Florida 32801<br>Certificate of Authorization No 00007524 | ROAD NO.                               | COUNTY<br>VOLUSIA | FINANCIAL PROJECT ID 410252-1-22-01 |           | STA 921+36.55 TO 975+91.63                   | 3 of 3                                       |              |
|      |    |                          |                   |    |             |                                                                                                      |                                        |                   |                                     | 9/16/2005 | 4:25:47 PM                                   | H:\projfile\6639\dgn\Cut Sheets\VP_B-3_1.dgn |              |