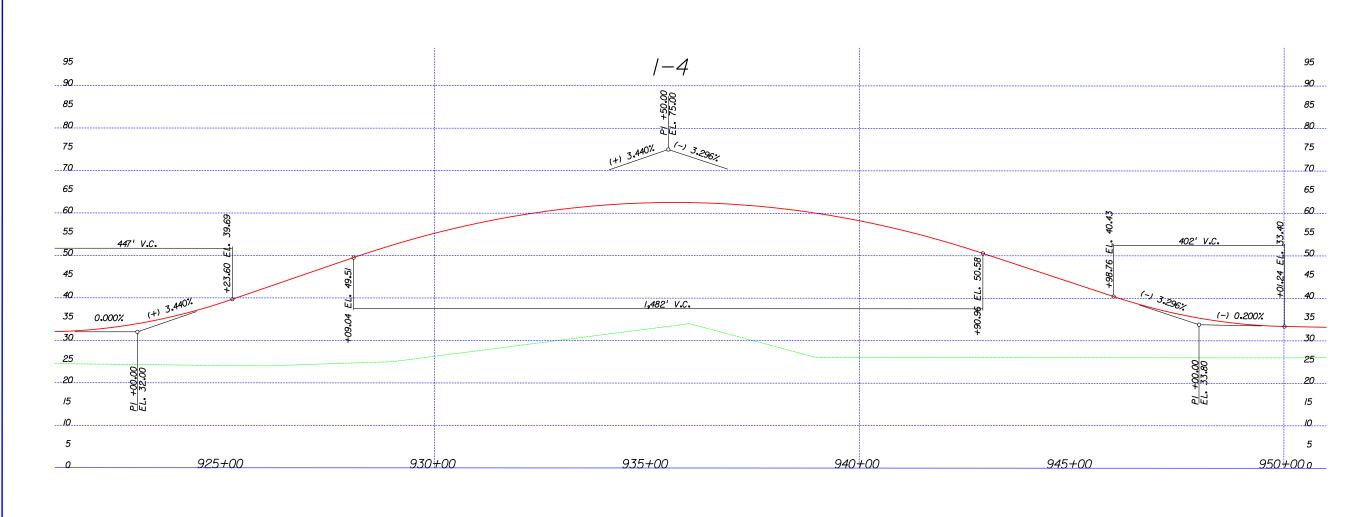

Appendix H

Protection Measures for the Eastern Indigo Snake

| R E V I S I O N S           DATE         BY         DESCRIPTION         DATE         BY         DESCRIPTION | John R. Freeman, JR., P.E., PTOE P.E. License No. 25730 Kittelson & Associates, Inc.                 |          | STATE OF FLORIDA DEPARTMENT OF TRANSPORTATION |                                      | LPGA BLVD. PD&E STUDY                             | SHEET<br>NO. |
|-------------------------------------------------------------------------------------------------------------|------------------------------------------------------------------------------------------------------|----------|-----------------------------------------------|--------------------------------------|---------------------------------------------------|--------------|
|                                                                                                             | 3/5 E. Robinson St., Suite 465<br>Orlando, Florida 3280/<br>Certificate of Authorization No 00007524 | ROAD NO. | COUNTY<br>VOLUSIA                             | FINANCIAL PROJECT ID  4/0252-1-22-0/ | VERTICAL PROFILE B3<br>STA 811+07.18 TO 866+27.18 | 1 of 3       |