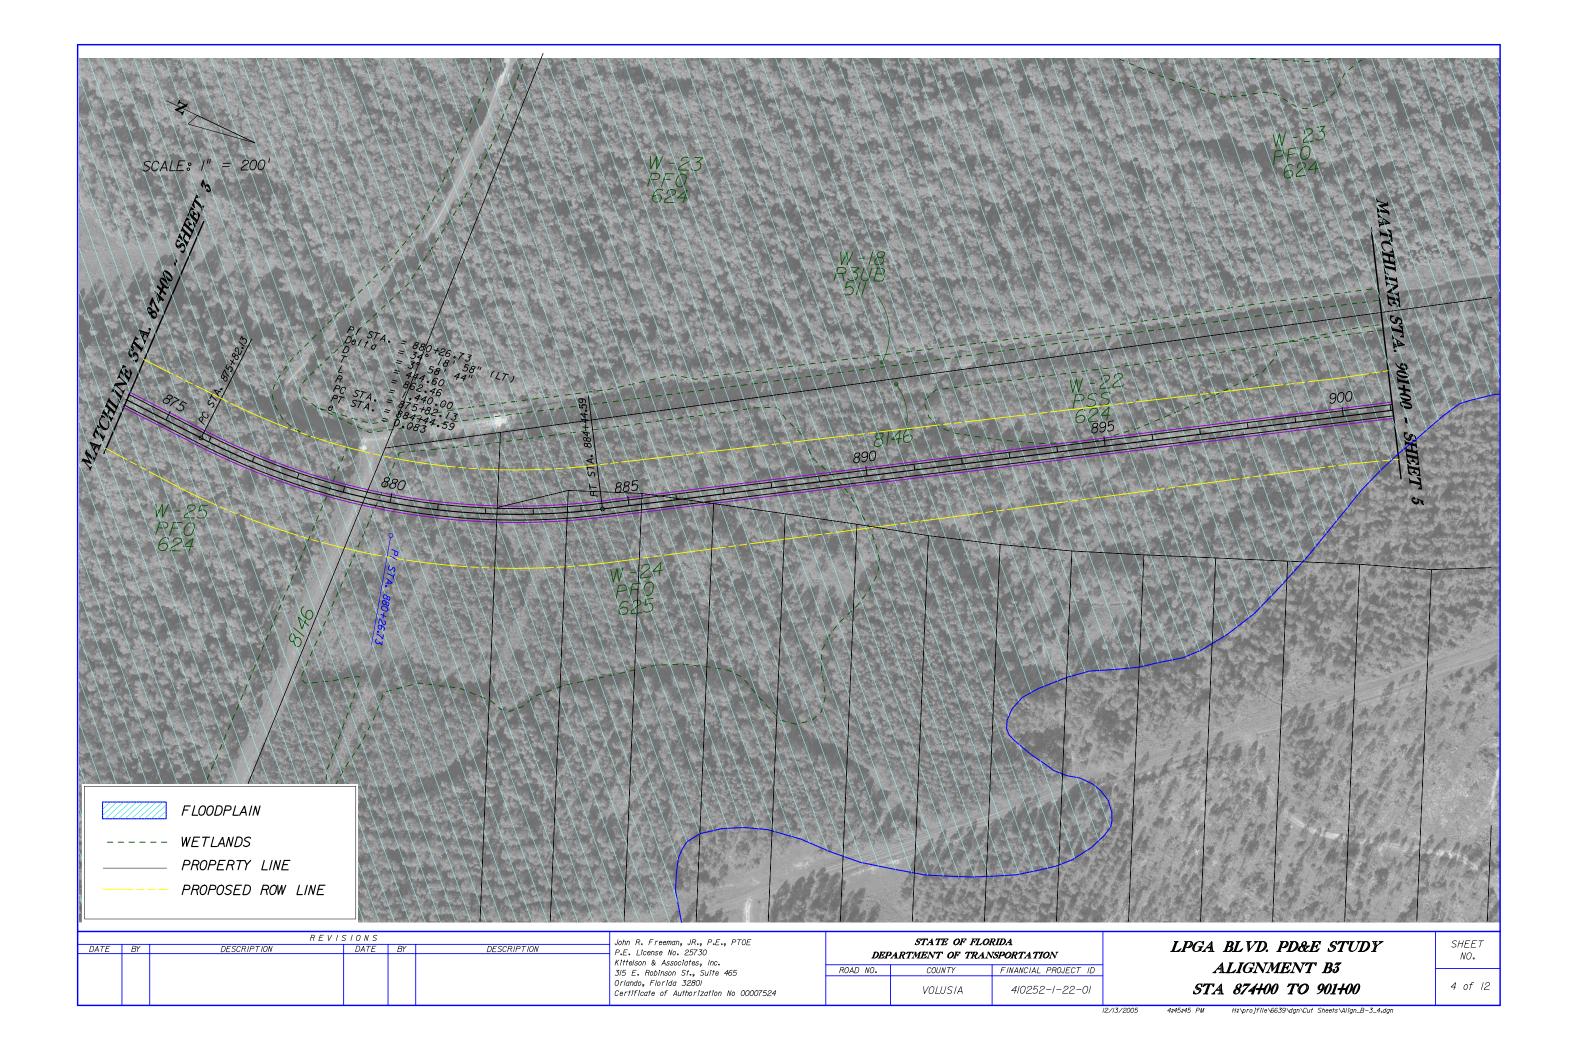

| DATE | BY | R E V I .<br>DESCRIPTION | S I O N S<br>DATE | BY | DESCRIPTION | John R. Freeman, JR., P.E., PTOE P.E. License No. 25730 Kittelson & Associates, Inc.                 | No. 25730 DEPARTMENT OF TRANSPORTATION |                   |                                     |           | LPGA BLVD. PD&E STUDY<br>VERTICAL PROFILE B3 |                                              | SHEET<br>NO. |
|------|----|--------------------------|-------------------|----|-------------|------------------------------------------------------------------------------------------------------|----------------------------------------|-------------------|-------------------------------------|-----------|----------------------------------------------|----------------------------------------------|--------------|
|      |    |                          |                   |    |             | 315 E. Robinson St., Sulte 465<br>Orlando, Florida 32801<br>Certificate of Authorization No 00007524 | ROAD NO.                               | COUNTY<br>VOLUSIA | FINANCIAL PROJECT ID 410252-1-22-01 |           | STA 921+36.55 TO 975+91.63                   | 3 of 3                                       |              |
|      |    |                          |                   |    |             |                                                                                                      |                                        |                   |                                     | 9/16/2005 | 4:25:47 PM                                   | H:\projfile\6639\dgn\Cut Sheets\VP_B-3_1.dgn |              |