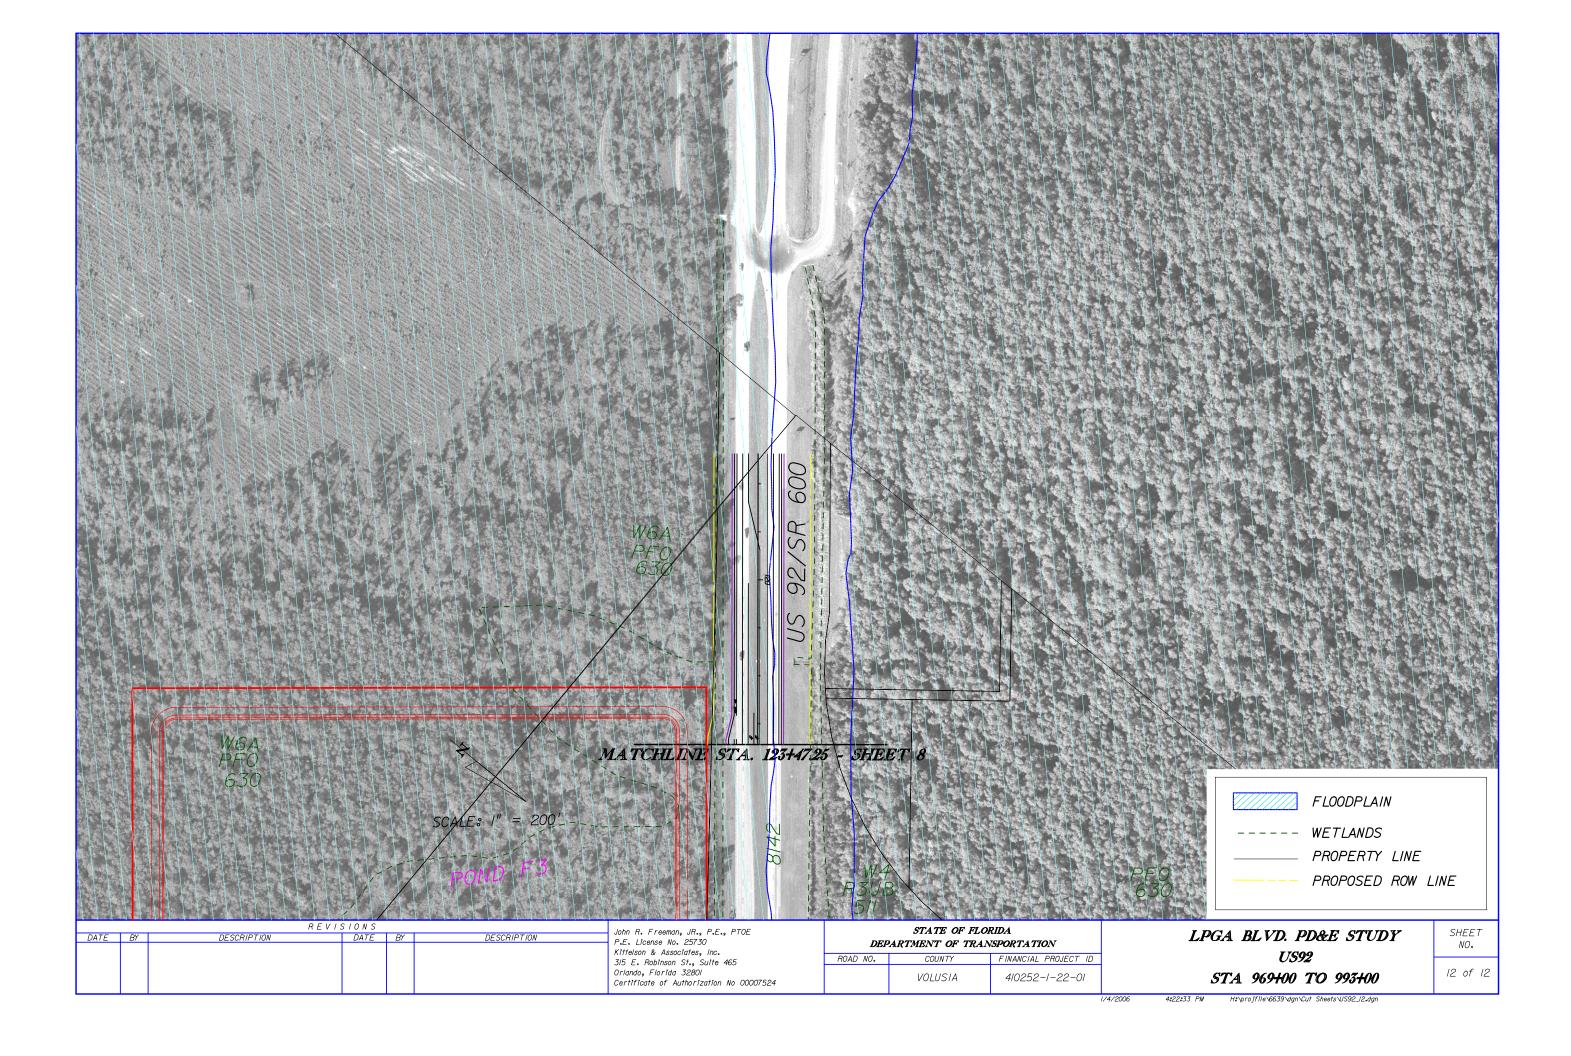

| 315 E. Robinson St., Sulte 465<br>Orlando, Florida 32801<br>Certificate of Authorization No 00007524 | ROAD NO.                               | COUNTY<br>VOLUSIA | FINANCIAL PROJECT ID 410252-1-22-01 |           | STA 921+36.55 TO 975+91.63                   | 3 of 3                                       |              |
|      |    |                          |                   |    |             |                                                                                                      |                                        |                   |                                     | 9/16/2005 | 4:25:47 PM                                   | H:\projfile\6639\dgn\Cut Sheets\VP_B-3_1.dgn |              |

Appendix H

Protection Measures for the Eastern Indigo Snake









| R E V I S I O N S           DATE         BY         DESCRIPTION         DATE         BY         DESCRIPTION | John R. Freeman, JR., P.E., PTOE P.E. License No. 25730 Kittelson & Associates, Inc.                 |          | STATE OF FLORIDA DEPARTMENT OF TRANSPORTATION |                                      | LPGA BLVD. PD&E STUDY                             | SHEET<br>NO. |
|-------------------------------------------------------------------------------------------------------------|------------------------------------------------------------------------------------------------------|----------|-----------------------------------------------|--------------------------------------|---------------------------------------------------|--------------|
|