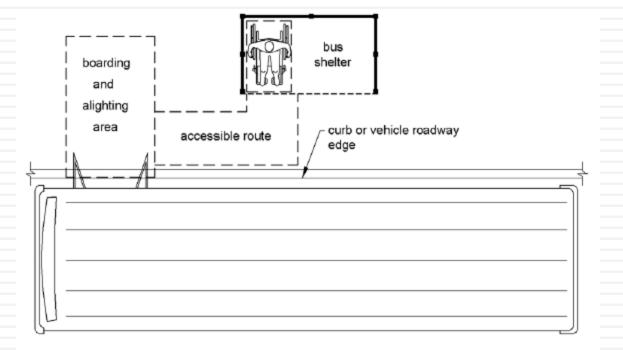

### 810.3 Bus Shelters

Bus shelters shall provide a minimum clear floor or ground space complying with 305 entirely within the shelter. Bus shelters shall be connected by an accessible route complying with 402 to a boarding and alighting area complying with 810.2.