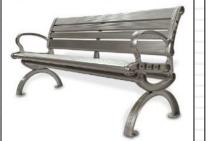

### **Bus Stop Benches**

The Americans with Disability Act of 1990 and its subsequent updates do not require that a bench or shelter be placed at a bus stop.

However, if such an amenity is placed as a courtesy feature either by the transit system or municipality, it has to meet all ADA requirements for its placement and structure.

### **General Bus Stop Benches**

Bench dimensions shall be as follows:

- Minimum 20" to maximum 24" in seat depth.
- Maximum 28" in depth and 44" in height.
- Minimum 42", maximum 74" wide.
- Bench seat 17–19" (17" preferred) above the ground or floor.
- Back support that extends from a point 2" maximum from above the seat surface to a point 18" above the seat surface.