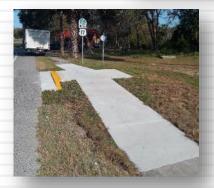

# Types of Bus Stop

Votran builds 4 basic types of bus stops depending on roadside conditions.

- 1) Roadway with curb adjacent to sidewalk
- 2) Roadway with curb, utility strip (grass), sidewalk
- 3) Roadway with sidewalk, but no curb
- 4) Roadway without curb or sidewalk