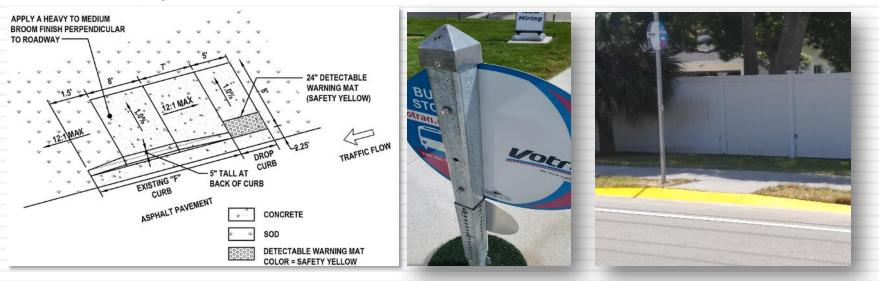

# Types of Bus Stop

Votran builds 4 basic types of bus stops depending on roadside conditions.

- 1) Roadway with curb adjacent to sidewalk
- 2) Roadway with curb, utility strip (grass), sidewalk
- 3) Roadway with sidewalk, but no curb
- 4) Roadway without curb or sidewalk

# **Bus Stop Challenges**

Challenges to bus stop placement and improvements

- Restricted right of way (ROW)
- Roadside Infrastructure
- Business/Private Property Owners
- Agreements