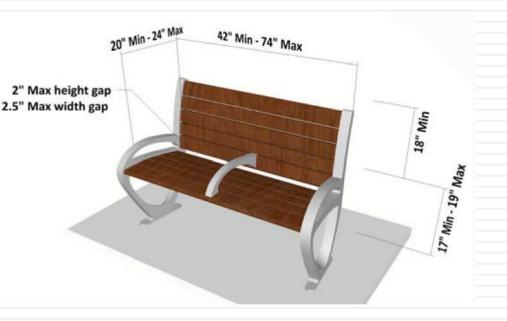

### **General Bus Stop Benches**

Bench dimensions shall be as follows:

- Minimum 20" to maximum 24" in seat depth.
- Maximum 28" in depth and 44" in height.
- Minimum 42", maximum 74" wide.
- Bench seat 17–19" (17" preferred) above the ground or floor.
- Back support that extends from a point 2" maximum from above the seat surface to a point 18" above the seat surface.