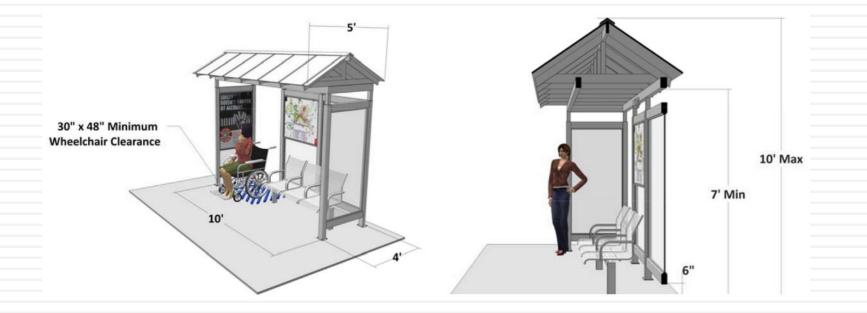

### **General Bus Stop Shelters**

Example of bus shelter with typical dimensions.

### **General Bus Stop Benches**

Bench dimensions shall be as follows:

- Minimum 20" to maximum 24" in seat depth.
- Maximum 28" in depth and 44" in height.
- Minimum 42", maximum 74" wide.
- Bench seat 17–19" (17" preferred) above the ground or floor.
- Back support that extends from a point 2" maximum from above the seat surface to a point 18" above the seat surface.

### 810.3 Bus Shelters

Bus shelters shall provide a minimum clear floor or ground space complying with 305 entirely within the shelter. Bus shelters shall be connected by an accessible route complying with 402 to a boarding and alighting area complying with 810.2.