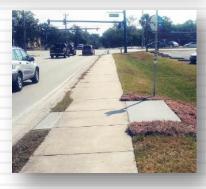

# Types of Bus Stop

Votran builds 4 basic types of bus stops depending on roadside conditions.

- 1) Roadway with curb adjacent to sidewalk
- 2) Roadway with curb, utility strip (grass), sidewalk
- 3) Roadway with sidewalk, but no curb
- 4) Roadway without curb or sidewalk