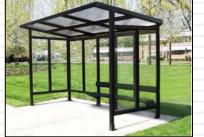

### **Bus Stop Shelters**

The Americans with Disability Act of 1990 and its subsequent updates do not require that a bench or shelter be placed at a bus stop.

However, if such an amenity is placed as a courtesy feature either by the transit system or municipality, it has to meet all ADA requirements for its placement and structure.

### **Bus Stop Shelters**

### 810.3 Bus Shelters

Bus shelters shall provide a minimum clear floor or ground space complying with 305 entirely within the shelter. Bus shelters shall be connected by an accessible route complying with 402 to a boarding and alighting area complying with 810.2.

### **General Bus Stop Shelters**

Example of bus shelter with typical dimensions.

### **Bus Stop Shelters**

Per Florida Administrative Code (FAC) 14-20.003

A shelter may be erected only at bus stops designated by a public transit agency or the local school board and identified as having service to a minimum number of 10 times in a 5-day period, excluding weekends and holidays