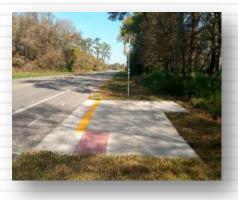

# Types of Bus Stop

Votran builds 4 basic types of bus stops depending on roadside conditions.

- 1) Roadway with curb adjacent to sidewalk
- 2) Roadway with curb, utility strip (grass), sidewalk
- 3) Roadway with sidewalk, but no curb
- 4) Roadway without curb or sidewalk