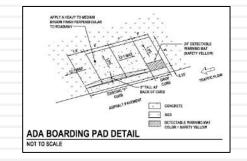

### The Bus Stop

- 7
- Federal Transit Administration (FTA) C4710.1
- ADA guidance for Bus boarding and alighting areas shall comply with ADA – Section 810

### Cost of a bus stop

Basic ADA Pad<br/>w/signShelterADA BenchTrash Can<br/>w/concrete base\$10,000\$16,000\$1,000\$1,000

The bus stop with shelter: \$27,000. The bus stop with bench: \$12,000.

ADA Accessible path = \$74 linear foot including engineering