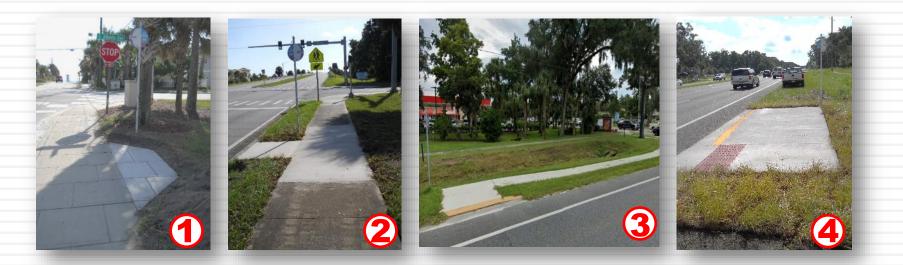

# Types of Bus Stop

Votran builds 4 basic types of bus stops depending on roadside conditions.

- 1) Roadway with curb adjacent to sidewalk
- 2) Roadway with curb, utility strip (grass), sidewalk
- 3) Roadway with sidewalk, but no curb
- 4) Roadway without curb or sidewalk