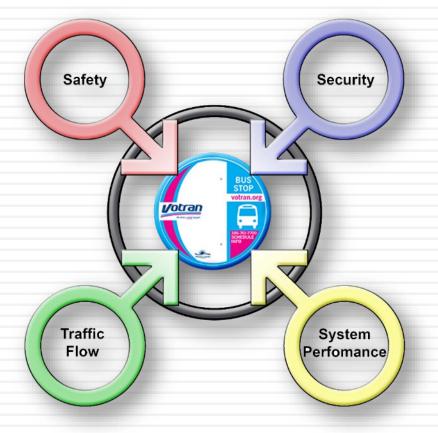

## Locating a Bus Stop

When locating a bus stop, Votran considers the following factors:

- Safety
- Security
- Traffic Flow
- Transit System
   Performance