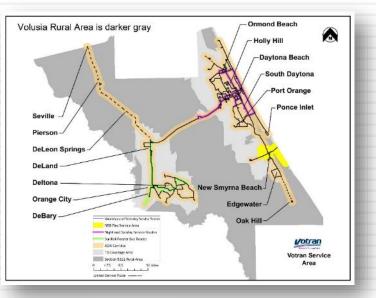

### Where are the Bus Stops?

Votran began operating in 1975. Covering the East side of Volusia County and then expanding to the West Volusia area. Today Votran services all four corners of Volusia County.

- 16 Municipalities
- 4 Named Unincorporated areas
  - Barberville
  - Seville
  - Wilbur by the Sea
  - Ormond by the Sea
- Multiple Unincorporated areas throughout Volusia County

Votran operates-

- 28 daytime fixed routes
- 7 night routes
- 6 Sunday routes
- FLEX service in New Smyrna Beach
- Paratransit service Gold Service

### How Many Bus Stops?

16 Municipalities

2,378 Bus Stops

Unincorporated Volusia County

- 202 Bus Stops
   403 stops are considered ADA compliant
- 202 Unincorporated Volusia County
- 201 Municipalities