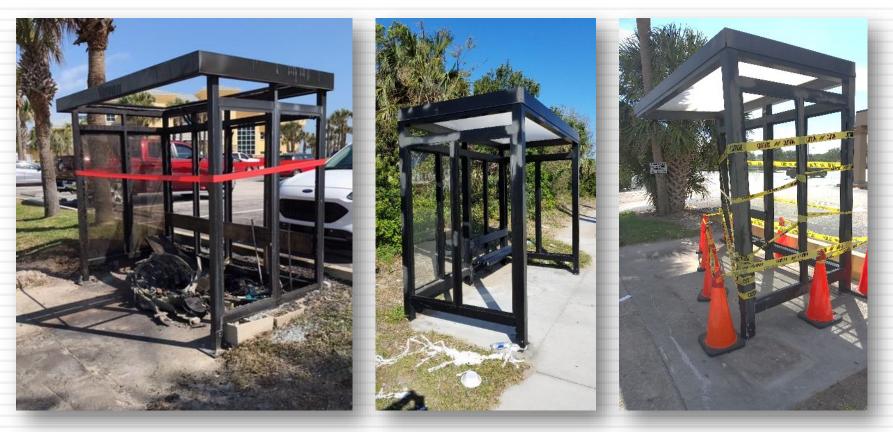

if....The Cost of Upgrades



### **Bus Stop Shelters**

Ridership CY-2018-2019 - Based on the formula from Florida Administrative Code (FAC) 14-20.003

- 44 stops exceed 50 per day
  - Shelter w/ADA pad = \$1,144,000
  - Bench w/ADA pad = \$484,000
- 166 stops range from 25 to 49 per day
  - Shelter w/ADA pad = \$4,316,000
  - Bench w/ADA pad = \$1,826,000
- 337 stops range from 10 to 24 per day
  - Shelter w/ADA pad = **\$8,762,000**
  - Bench w/ADA pad = \$3,707,000
- 1,620 stops range from 0 to 9 per day
- This does not take into account the bus stops not captured at this time.



### The cost of maintenance and the Human Condition

Shelters are often utilized by our homeless community.





### **Bus Stop Shelters**

### Draw backs to bus shelters: Maintenance and Replacement costs





### **Contracted Bus Stop Amenities**

Amenities can be placed via contract with an outdoor advertising firm that offers a bus stop amenity option.

- Provides courtesy amenities at bus stops
- Removes maintenance/replacement/liability cost from transit agency
- Provides a revenue source back to the transit agency