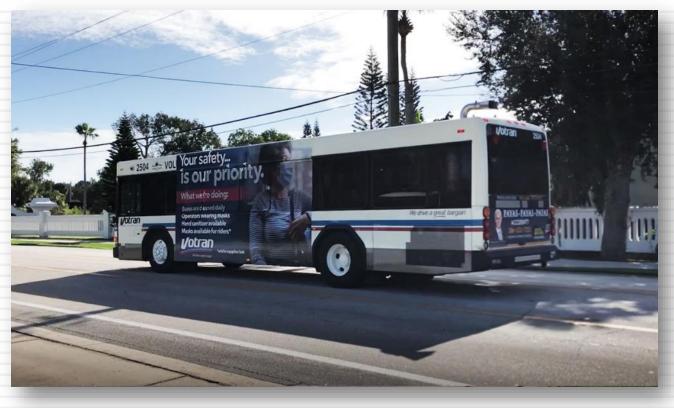

### Where are the Bus Stops?

Votran began operating in 1975. Covering the East side of Volusia County and then expanding to the West Volusia area. Today Votran services all four corners of Volusia County.

- 16 Municipalities
- 4 Named Unincorporated areas
  - Barberville
  - Seville
  - Wilbur by the Sea
  - Ormond by the Sea
- Multiple Unincorporated areas throughout Volusia County

Votran operates-

- 28 daytime fixed routes
- 7 night routes
- 6 Sunday routes
- FLEX service in New Smyrna Beach
- Paratransit service Gold Service