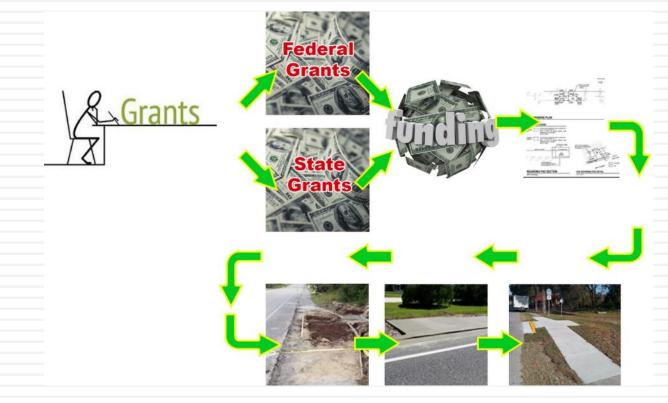

## **Bus Stop Funding**

12

Funding for construction of bus stop ADA pads comes from state and federal grants.

## **Bus Stop Funding**

13

### Cost of a bus stop

Basic ADA Pad<br/>w/signShelterADA BenchTrash Can<br/>w/concrete base\$10,000\$16,000\$1,000\$1,000

The bus stop with shelter: \$27,000. The bus stop with bench: \$12,000.

ADA Accessible path = \$74 linear foot including engineering