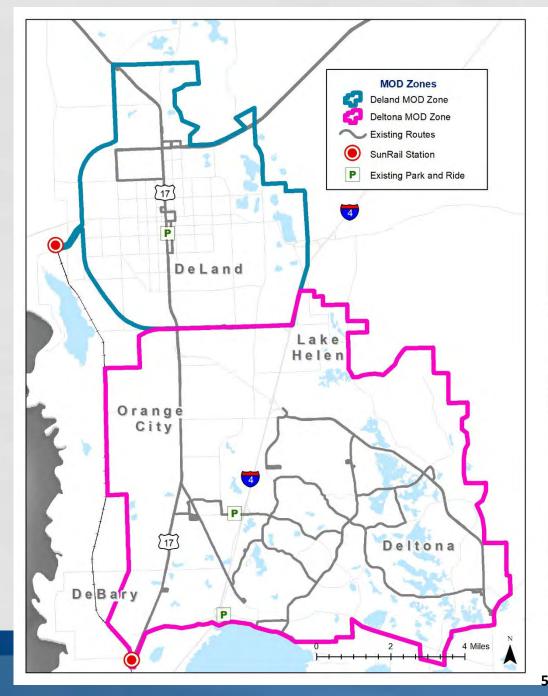

ratransit customers. The estimated average not to exceed costs for MOD services before revenue from fares is \$2,274,337.00 and annual estimated fare revenue is \$198,000.00.

A presentation on the new VoRide Service will be provided by staff from Volusia County Transit Services Division.

**ACTION REQUESTED:** 

NO ACTION IS REQUIRED UNLESS OTHERWISE DIRECTED BY THE TDLCB

### VoRide – Mobility on Demand Service



Wednesday, October 18 – TDLCB Wednesday, October 25 – TPO Board Wednesday, November 8 - BPAC Tuesday, November 21 – CAC & TCC

### **Mobility on Demand**

- What is Mobility on Demand?
- How will it help our system?
  - Cost effective
  - Provides coverage to low demand areas and reallocates resources to high demand areas
  - Staffing relief
  - Better service to the public







### Current Service Options in West Volusia: Fixed Route



- Runs along major corridors throughout West Volusia, with three circulator routes in Deltona.
- Three feeder routes to the DeBary SunRail Station
- Service is generally Mon-Sat, 5:30a-8p
- Every 30-120 min frequency
- Fare: \$1.75

55

### Current Service Options in West Volusia: Paratransit



- Service for ADA & Transportation Disadvantaged population
- Door-to-door service
- Hours mimic the Fixed-Route hours for ADA and 6a-7p for TD
- Trips must be scheduled at least the day prior to travel
- Fare: \$3.00

56





### How does it Work?

Schedule trips via app, website, or phone call

System routes a nearby vehicle to pickup the customer

 System is continually monitoring for ride requests and routing vehicle as efficiently