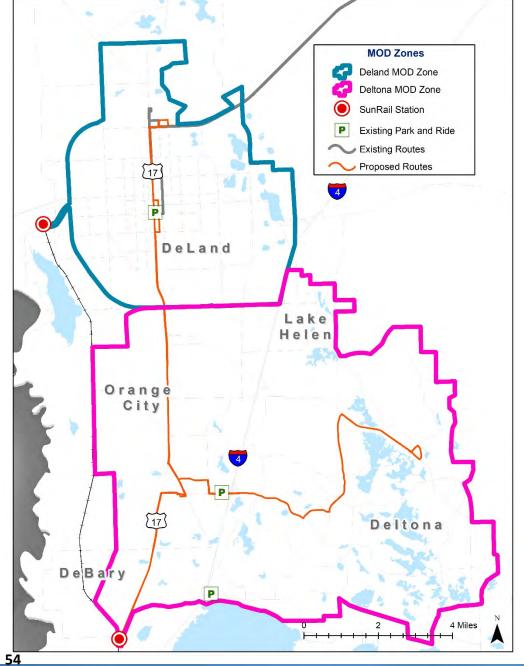

transit customers. The estimated average not to exceed costs for MOD services before revenue from fares is \$2,274,337.00 and annual estimated fare revenue is \$198,000.00.

A presentation on the new VoRide Service will be provided by staff from Volusia County Transit Services Division.

**ACTION REQUESTED:** 

NO ACTION IS REQUIRED UNLESS OTHERWISE DIRECTED BY THE TDLCB

### VoRide – Mobility on Demand Service



Wednesday, October 18 – TDLCB Wednesday, October 25 – TPO Board Wednesday, November 8 - BPAC Tuesday, November 21 – CAC & TCC

### **Mobility on Demand**

- What is Mobility on Demand?
- How will it help our system?
  - Cost effective
  - Provides coverage to low demand areas and reallocates resources to high demand areas
  - Staffing relief
  - Better service to the public







### Current Service Options in West Volusia: Fixed Route



- Runs along major corridors throughout West Volusia, with three circulator routes in Deltona.
- Three feeder routes to the DeBary SunRail Station
- Service is generally Mon-Sat, 5:30a-8p
- Every 30-120 min frequency
- Fare: \$1.75

55

### Current Service Options in West Volusia: Paratransit



- Service for ADA & Transportation Disadvantaged population
- Door-to-door service
- Hours mimic the Fixed-Route hours for ADA and 6a-7p for TD
- Trips must be scheduled at least the day prior to travel
- Fare: \$3.00

56





### How does it Work?

Schedule trips via app, website, or phone call

System routes a nearby vehicle to pickup the customer

 System is continually monitoring for ride requests and routing vehicle as efficiently a