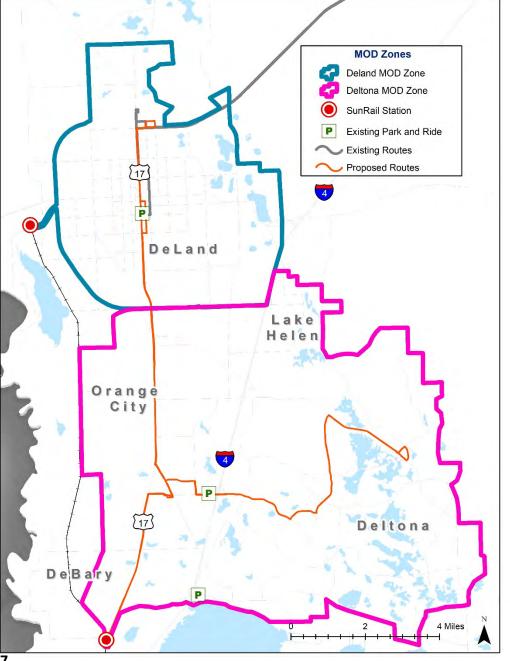

obility on Demand?
- How will it help our system?
  - Cost effective
  - Provides coverage to low demand areas and reallocates resources to high demand areas
  - Staffing relief
  - Better service to the public







### Current Service Options in West Volusia: Fixed Route



- Runs along major corridors throughout West Volusia, with three circulator routes in Deltona.
- Three feeder routes to the DeBary SunRail Station
- Service is generally Mon-Sat, 5:30a-8p
- Every 30-120 min frequency
- Fare: \$1.75

55

### Current Service Options in West Volusia: Paratransit



- Service for ADA & Transportation Disadvantaged population
- Door-to-door service
- Hours mimic the Fixed-Route hours for ADA and 6a-7p for TD
- Trips must be scheduled at least the day prior to travel
- Fare: \$3.00

56





### How does it Work?

Schedule trips via app, website, or phone call

System routes a nearby vehicle to pickup the customer

 System is continually monitoring for ride requests and routing vehicle as efficiently as possible:
 Riders may share the vehicle with other riders

Requests can be fulfilled within 30 minutes



CONNECT

### **VoRide Implementation**

- Launching Tuesday, December 5
- DeLand Zone first
- No route changes initially



- Deltona/Orange City/DeBary Zone to be implemented in near future
- Fares: \$2.00 w/ free transfer to/from Fixed Route system
- Service Hours: Mon.-Fri.: 6a-9p & Sat. 7a-7p

### **Future Plans**

- The existing Votran Flex Zones in New Smyrna Beach may be transitioned to VoRide service.
- Additional areas on the Eastside are being considered.

60

Q