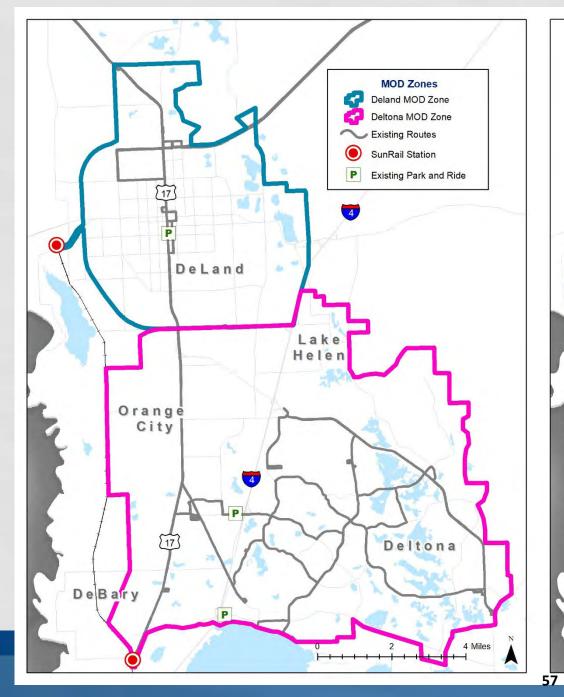

Mobility on Demand?
- How will it help our system?
  - Cost effective
  - Provides coverage to low demand areas and reallocates resources to high demand areas
  - Staffing relief
  - Better service to the public







### Current Service Options in West Volusia: Fixed Route



- Runs along major corridors throughout West Volusia, with three circulator routes in Deltona.
- Three feeder routes to the DeBary SunRail Station
- Service is generally Mon-Sat, 5:30a-8p
- Every 30-120 min frequency
- Fare: \$1.75

55

### Current Service Options in West Volusia: Paratransit



- Service for ADA & Transportation Disadvantaged population
- Door-to-door service
- Hours mimic the Fixed-Route hours for ADA and 6a-7p for TD
- Trips must be scheduled at least the day prior to travel
- Fare: \$3.00

56





### How does it Work?

Schedule trips via app, website, or phone call

System routes a nearby vehicle to pickup the customer

 System is continually monitoring for ride requests and routing vehicle as efficiently as possible:
 Riders may share the vehicle with other riders

Requests can be fulfilled within 30 minutes



CONNECT

### **VoRide Implementation**

- Launching Tuesday, December 5
- DeLand Zone first
- No route changes initially



- Deltona/Orange City/DeBary Zone to be implemented in near future
- Fares: \$2.00 w/ free transfer to/from Fixed Route system
- Service Hours: Mon.-Fri.: 6a-9p & Sat. 7a-7p

### **Future Plans**

- The existing Votran Flex Zones in New Smyrna Beach may be transitioned to VoRide service.
- Additional areas on the Eastside are being considered.

60