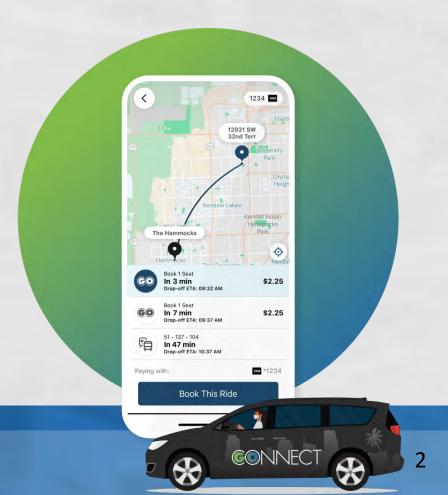

paratransit customers. The estimated average not to exceed costs for MOD services before revenue from fares is \$2,274,337.00 and annual estimated fare revenue is \$198,000.00.

A presentation on the new VoRide Service will be provided by staff from Volusia County Transit Services Division.

**ACTION REQUESTED:** 

NO ACTION IS REQUIRED UNLESS OTHERWISE DIRECTED BY THE TDLCB

### VoRide – Mobility on Demand Service



Wednesday, October 18 – TDLCB Wednesday, October 25 – TPO Board Wednesday, November 8 - BPAC Tuesday, November 21 – CAC & TCC

### **Mobility on Demand**

- What is Mobility on Demand?
- How will it help our system?
  - Cost effective
  - Provides coverage to low demand areas and reallocates resources to high demand areas
  - Staffing relief
  - Better service to the public







### Current Service Options in West Volusia: Fixed Route



- Runs along major corridors throughout West Volusia, with three circulator routes in Deltona.
- Three feeder routes to the DeBary SunRail Station
- Service is generally Mon-Sat, 5:30a-8p
- Every 30-120 min frequency
- Fare: \$1.75

55

### Current Service Options in West Volusia: Paratransit



- Service for ADA & Transportation Disadvantaged population
- Door-to-door service
- Hours mimic the Fixed-Route hours for ADA and 6a-7p for TD
- Trips must be scheduled at least the day prior to travel
- Fare: \$3.00

56





### How does it Work?

Schedule trips via app, website, or phone call

System routes a nearby vehicle to pickup the customer

 System is continually monitoring for ride requests and routing vehicle as efficient