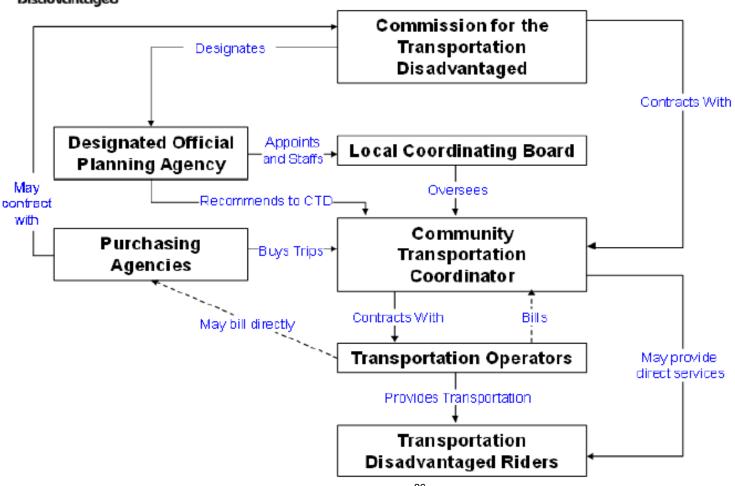

## D. Review and Approval of the Memorandum of Agreement (MOA) for Votran's Re-Designation as the Community Transportation Coordinator (CTC)

Mr. Harris provided background information regarding the Memorandum of Agreement (MOA) for Votran's redesignation as the Community Transportation Coordinator (CTC) between Volusia County and the Florida Commission for the Transportation Disadvantaged (CTD). The new MOA will be effective July 1, 2022 through June 30, 2027.

Mr. Scorza explained the revised AOR reflected a change to the methodology; the original report reflected only TD paratransit trips. The revised AOR reports on the entire paratransit service; both methods are acceptable to the CTD but this method will be used going forward.